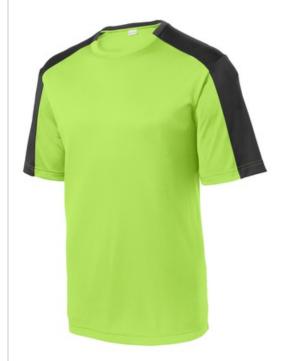

# Sport-Tek<sup>®</sup> Youth PosiCharge<sup>®</sup> Competitor<sup>™</sup> Sleeve-Blocked Tee. YST354

Contrast sleeve blocking enhances the athletic look of our colorfast, moisture-wicking, valuepriced essential.

- 3.8-ounce, 100% polyester interlock with PosiCharge technology
- Removable tag for comfort and relabeling
- Set-in sleeves

If applying sublimation, special care must be taken throughout the process. Contact your decorator for more details.