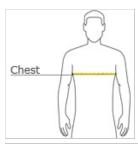

#### **HOW TO MEASURE**

#### CHEST

With arms down at sides, measure around the upper body, under arms and over the fullest part of the chest.