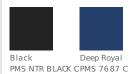

# Young Mens The Concert Fleece™ Hoodie DT810



Are you ready to rock? Your style will be in this warm hoodie.

- 7.8-ounce, 50/50 cotton/poly fleece
- Tear-away tag
- Contrast black drawstring and hood lining

## **CARE INSTRUCTIONS**

Machine wash cold. Tumble dry low. Cool iron if necessary. Non-chlorine bleach.







**HOW TO MEASURE** 



### CHEST

With arms down at sides, measure around the upper body, under arms and over the fullest part of the chest.

#### SIZE CHART

|       | XS    | S     | М     | L      | XL    | 2XL    | 3XL   | 4XL   |
|-------|-------|-------|-------|--------|-------|--------|-------|-------|
| Chest | 32-34 | 35-36 | 37-39 | 40 -42 | 43-45 | 46 -48 | 49-51 | 52-54 |

#### **COLOR INFORMATION**









PMS 1797 C PM