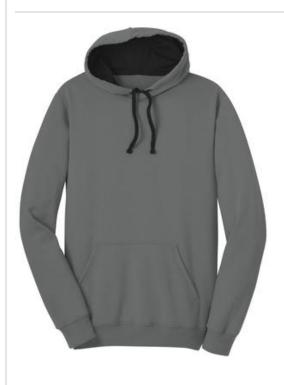

# Young Mens The Concert Fleece™ Hoodie DT810

Are you ready to rock? Your style will be in this warm hoodie.

- 7.8-ounce, 50/50 cotton/poly fleece
- Tear-away tag
- Contrast black drawstring and hood lining