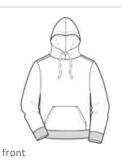

# Young Mens The Concert Fleece™ Hoodie DT810

Are you ready to rock? Your style will be in this warm hoodie.

- 7.8-ounce, 50/50 cotton/poly fleece
- Tear-away tag
- Contrast black drawstring and hood lining