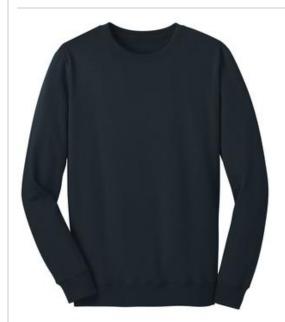

# Young Mens The Concert Fleece™ Crew DT820

Built for the performance called life.

- 7.8-ounce, 50/50 cotton/poly fleece
- Tear-away tag